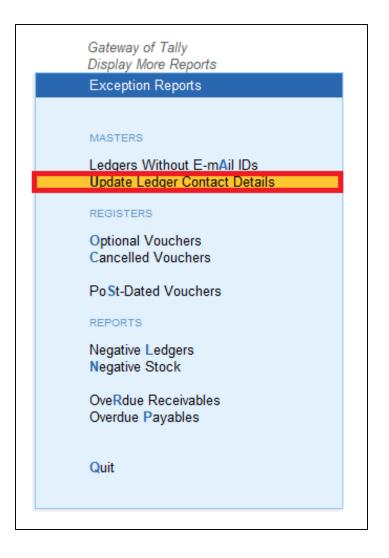

 Go to Gateway of Tally → Display → Exception Reports → Update Ledger Contact Details

3. Select group name to update the contact details of particular group of ledgers

|   | Select Group                                                                                                        |  |
|---|---------------------------------------------------------------------------------------------------------------------|--|
| т | Sundry Creditors                                                                                                    |  |
|   | Group                                                                                                               |  |
|   | Delhi Debtors<br>Gujarat Debtors<br>Haryana Debtors<br>Maharashtra Debtors<br>Rajasthan Debtors<br>Sundry Creditors |  |
|   | Sundry Debtors                                                                                                      |  |